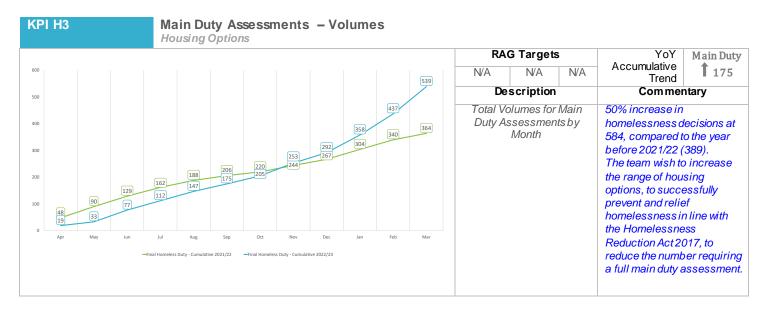

# HPR Operational KPIs

Q4 2022/3 Jan-Mar

Prepared by Compliance & Strategy

# **Housing KPIs**









**HPR Monthly Operational KPIs - March 2023** 



Banding Key: Band E = Emergency, Band 1 = High Need, Band 2 = Medium Need, Band 3 = Low Need, Band 4 = Reduced Priority

| Band 1 350 130 179 99 19 4 0 781 632 149  Monthly Snapshot of Whilst I Band 2 183 426 322 74 11 0 0 1016 1084 -68  Monthly Snapshot of Whilst I Total Volumes on appear