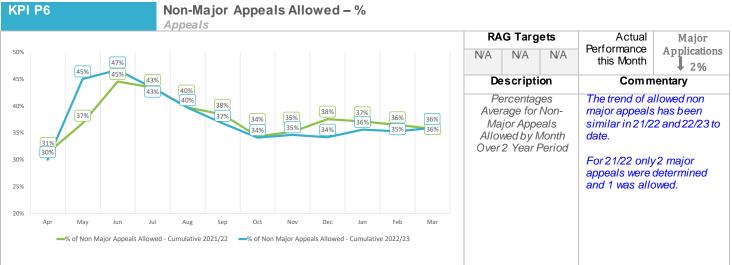

| es probably rea<br>of the new bui                |



# Planning KPIs