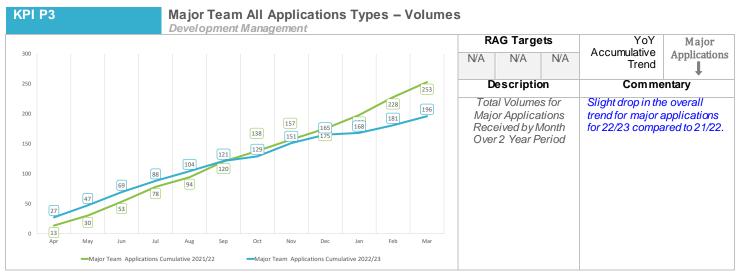

| es probably rea<br>of the new bui                |



# Planning KPIs