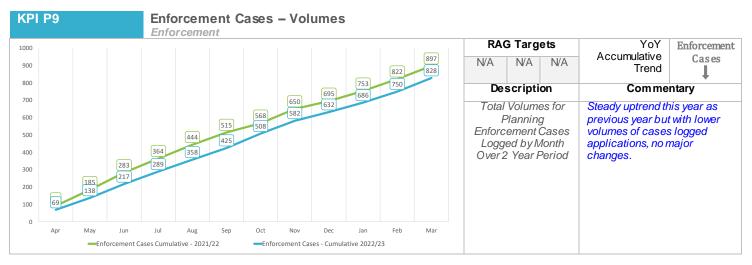

| es probably rea<br>of the new bui                |



# Planning KPIs