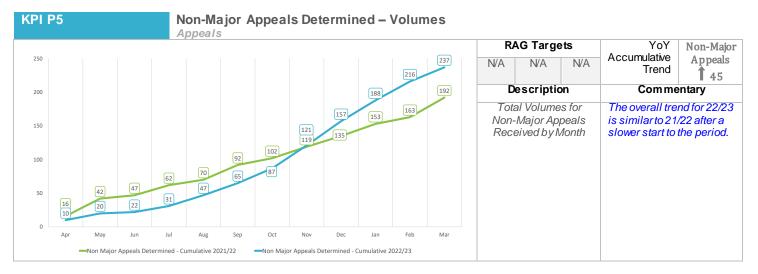

| es probably rea<br>of the new bui                |



# Planning KPIs