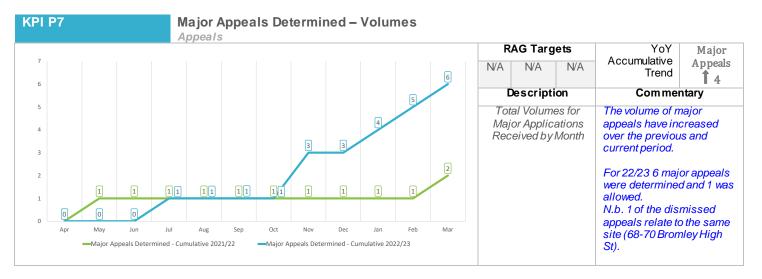

| es probably rea<br>of the new bui                |



# Planning KPIs