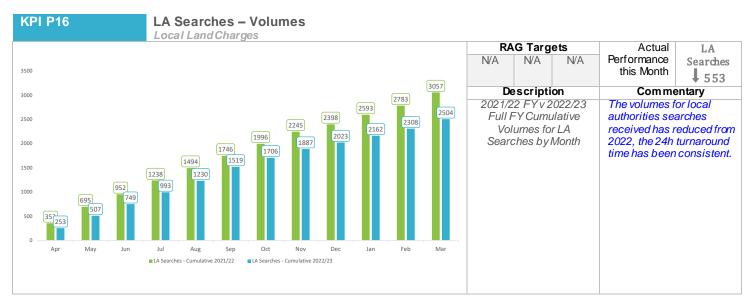

| es probably rea<br>of the new bui                |



# Planning KPIs