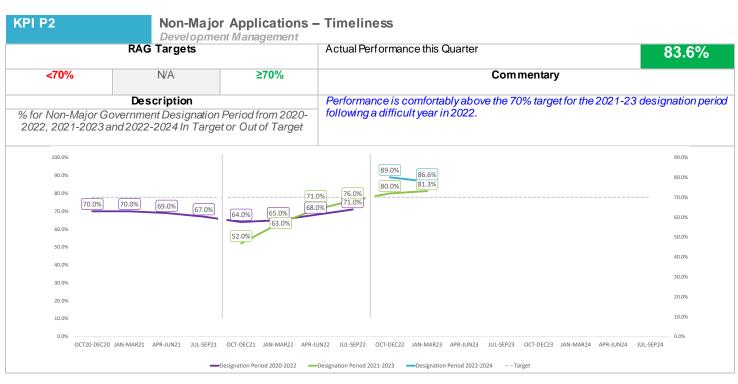

| es probably rea<br>of the new bui                |



# Planning KPIs