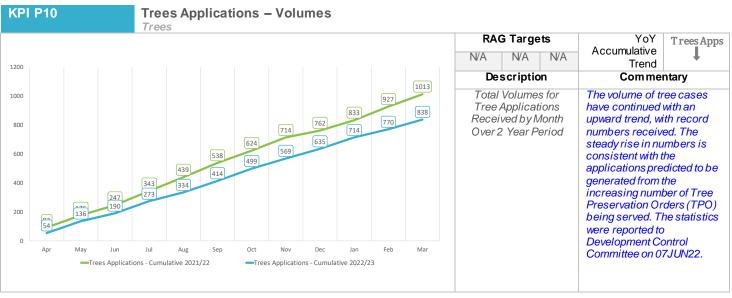

| es probably rea<br>of the new bui                |



# Planning KPIs