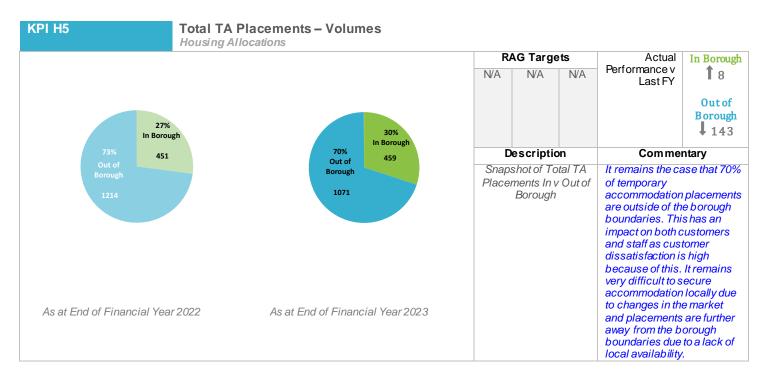

# HPR Operational KPIs

Q4 2022/3 Jan-Mar

Prepared by Compliance & Strategy

# **Housing KPIs**









**HPR Monthly Operational KPIs - March 2023** 



Banding Key: Band E = Emergency, Band 1 = High Need, Band 2 = Medium Need, Band 3 = Low Need, Band 4 = Reduced Priority

| Band 1 350 130 179 99 19 4 0 781 632 149  Monthly Snapshot of Whilst I Band 2 183 426 322 74 11 0 0 1016 1084 -68  Monthly Snapshot of Whilst I Total Volumes on appear