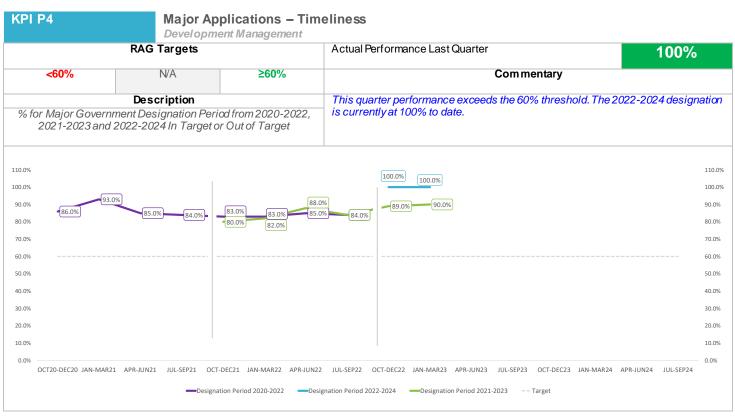

| es probably rea<br>of the new bui                |



# Planning KPIs