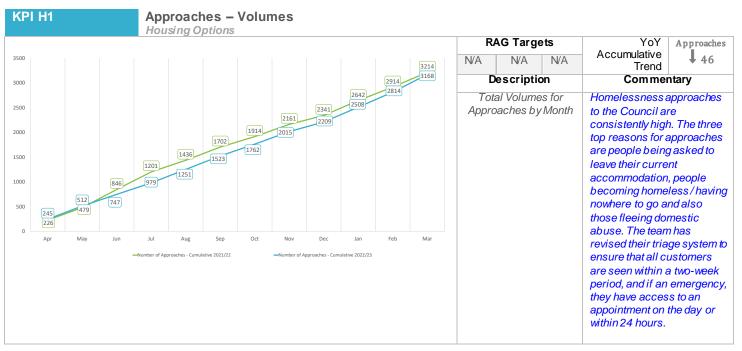

# HPR Operational KPIs

Q4 2022/3 Jan-Mar

Prepared by Compliance & Strategy

# **Housing KPIs**









**HPR Monthly Operational KPIs - March 2023** 



Banding Key: Band E = Emergency, Band 1 = High Need, Band 2 = Medium Need, Band 3 = Low Need, Band 4 = Reduced Priority

| Band 1 350 130 179 99 19 4 0 781 632 149  Monthly Snapshot of Whilst I Band 2 183 426 322 74 11 0 0 1016 1084 -68  Monthly Snapshot of Whilst I Total Volumes on appear