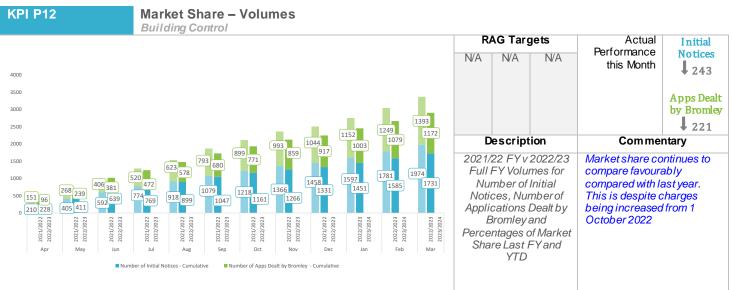

| es probably rea<br>of the new bui                |



# Planning KPIs