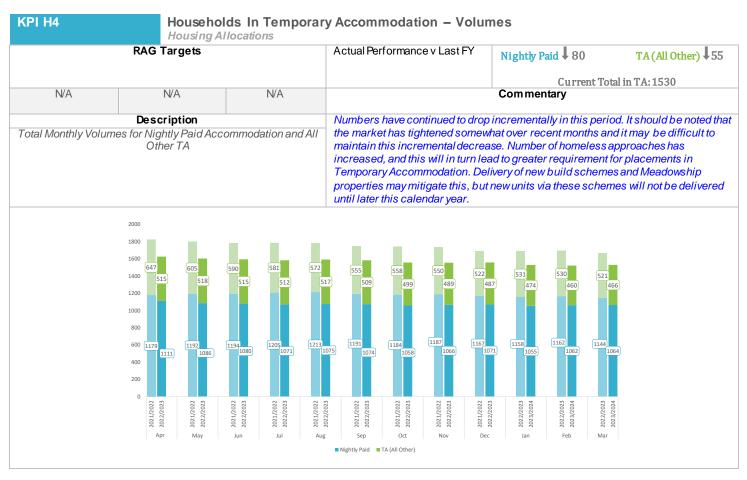

# HPR Operational KPIs

Q4 2022/3 Jan-Mar

Prepared by Compliance & Strategy

# **Housing KPIs**









**HPR Monthly Operational KPIs - March 2023** 



Banding Key: Band E = Emergency, Band 1 = High Need, Band 2 = Medium Need, Band 3 = Low Need, Band 4 = Reduced Priority

| Band 1 350 130 179 99 19 4 0 781 632 149  Monthly Snapshot of Whilst I Band 2 183 426 322 74 11 0 0 1016 1084 -68  Monthly Snapshot of Whilst I Total Volumes on appear