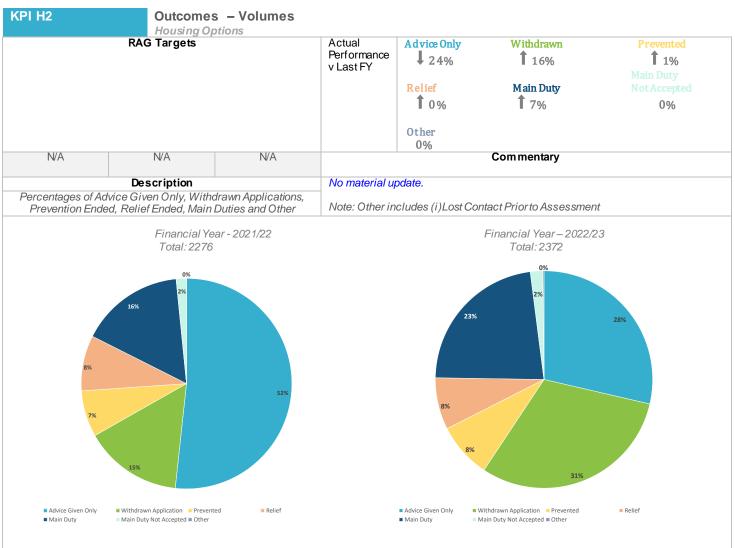

# HPR Operational KPIs

Q4 2022/3 Jan-Mar

Prepared by Compliance & Strategy

# **Housing KPIs**









**HPR Monthly Operational KPIs - March 2023** 



Banding Key: Band E = Emergency, Band 1 = High Need, Band 2 = Medium Need, Band 3 = Low Need, Band 4 = Reduced Priority

| Band 1 350 130 179 99 19 4 0 781 632 149  Monthly Snapshot of Whilst I Band 2 183 426 322 74 11 0 0 1016 1084 -68  Monthly Snapshot of Whilst I Total Volumes on appear